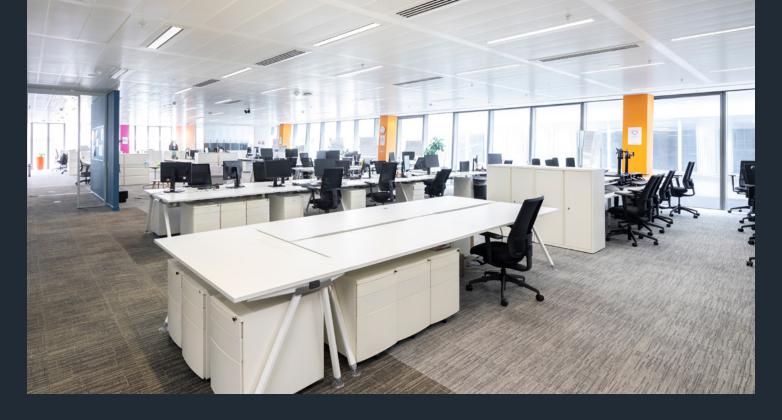

## A higher specification

Refurbished reception

2.75m floor to ceiling height

Space for up to 111 workstations

Excellent natural light

Direct access to communal roof terrace

Bike and shower amenities

Communal breakout space

Metal tiled ceilings and raised floors

Fully fitted

4-pipe fan coil air conditioning

The accommodation comprises an open plan suite of superb offices, with a single executive office, space for 111 work stations, 3 meeting rooms, a kitchenette and server room.

The suite has an abundance of natural light with meeting rooms and workstations already in place.