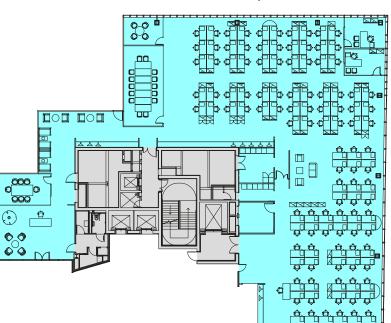

### **Part 2nd Floor Plan Existing Fit Out** 9,396 sq ft / 873 sq m

| Total occupancy        | 113 |
|------------------------|-----|
| Print area             | 1   |
| Tea point              | 1   |
| Breakout area          | 1   |
| Reception area         | 1   |
| Private meeting area   | 1   |
| 4 person meeting room  | 1   |
| 8 person meeting room  | 1   |
| 14 person meeting room | 1   |
| Meeting booths         | 2   |
| Private offices        | 2   |
| Workstations           | 111 |
|                        |     |