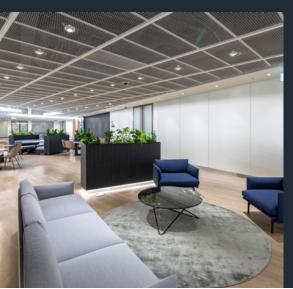

## A higher specification

Refurbished reception

2.75m floor to ceiling height

Space for up to 111 workstations

Excellent natural light

Direct access to communal roof terrace

Bike and shower amenities

Communal breakout space

Metal tiled ceilings and raised floors

Fully fitted

4-pipe fan coil air conditioning

The accommodation comprises an open plan suite of superb offices, with a single executive office, space for 111 work stations, 3 meeting rooms, a kitchenette and server room.

The suite has an abundance of natural light with meeting rooms and workstations already in place.