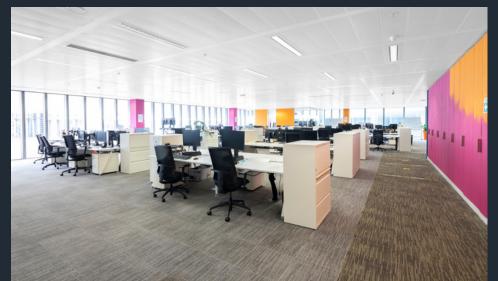

## A higher specification

Refurbished reception

2.75m floor to ceiling height

Space for up to 111 workstations

Excellent natural light

Direct access to communal roof terrace

Bike and shower amenities

Communal breakout space

Metal tiled ceilings and raised floors

Fully fitted

4-pipe fan coil air conditioning

The accommodation comprises an open plan suite of superb offices, with a single executive office, space for 111 work stations, 3 meeting rooms, a kitchenette and server room.

The suite has an abundance of natural light with meeting rooms and workstations already in place.