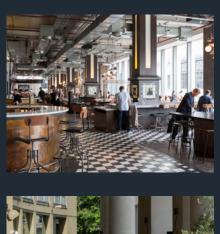

## Time for change

One New Change is a major office and retail development situated in London's historic nucleus and modern financial centre. The building comprises a total of 330,000 sq ft of office space. The available accommodation on the part 2nd floor offers 9,396 sq ft of fully fitted office space.

## A higher specification

Refurbished reception

2.75m floor to ceiling height

Space for up to 111 workstations

Excellent natural light

Direct access to communal roof terrace

Bike and shower amenities

Communal breakout space

Metal tiled ceilings and raised floors

Fully fitted

4-pipe fan coil air conditioning

The accommodation comprises an open plan suite of superb offices, with a single executive office, space for 111 work stations, 3 meeting rooms, a kitchenette and server room.