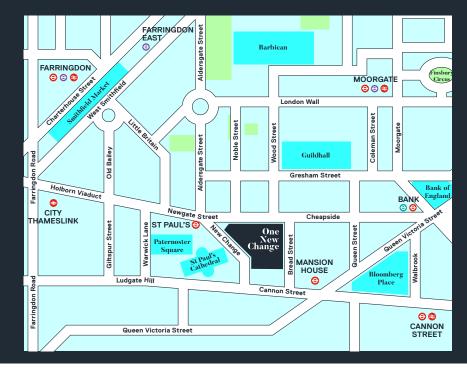

# A change of scenery

Located in the heart of the City of London, One New Change has become a bustling hub offering a wide range of premium shops, cafés and restaurants.

Communication links are excellent, with easy access to mainline, underground and in the future crossrail stations (Bank, St Paul's, Blackfriars, City Thameslink, Farringdon and Mansion House).