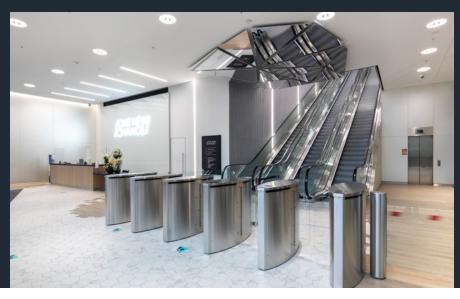

## A higher specification

Refurbished reception

2.75m floor to ceiling height

Space for up to 111 workstations

Excellent natural light

Direct access to communal roof terrace

Bike and shower amenities

Communal breakout space